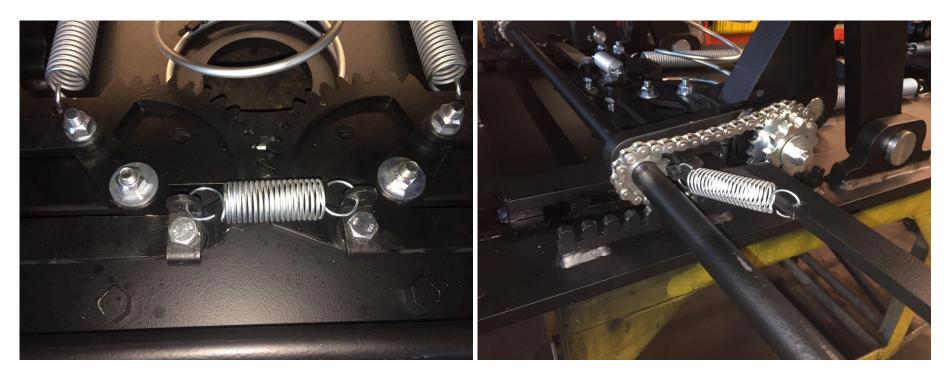

## Lubrication schedule for Railcar Trailer Hitch 80800 / 80800-Z

Chains may be sprayed with a chain spray. CAUTION: DO NOT APPLY GREASE!

Created by: .F.Farke Created on: 21/08/2013 Amended by: N.Wiener Amended on: 26/03/2021