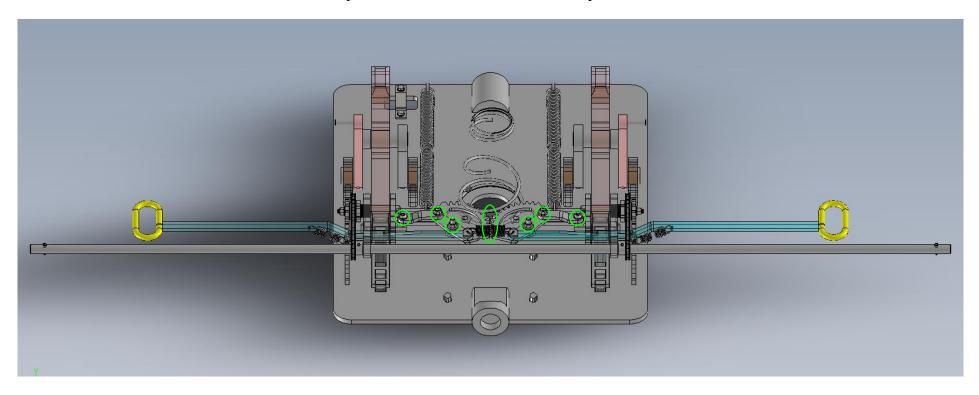

## Lubrication schedule for Railcar Trailer Hitch 80800 / 80800-Z

1. Lubrication schedule for the initial operation and maintenance of the base plate of Railcar Trailer Hitch 80800 / 80800-Z

The marked areas are to be sprayed with spray oil during initial operation and maintenance. Following this, lubricating oil is suggested. > see table on page 4

Created by: .F.Farke Created on: 21/08/2013 Amended by: N.Wiener

Amended on: 26/03/2021