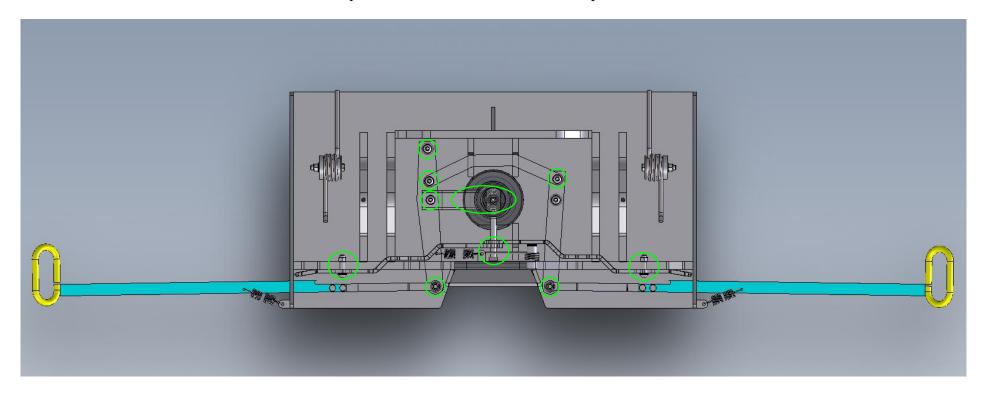

## Lubrication schedule for Railcar Trailer Hitch 80800 / 80800-Z

2. Lubrication schedule for the initial operation and maintenance of the base plate of Railcar Trailer Hitch 80800 / 80800-Z

The marked areas are to be sprayed with spray oil during initial operation and maintenance. Following this, lubricating oil is suggested. > see table on page 4

Created by: .F.Farke
Created on: 21/08/2013
Amended by: N.Wiener
Amended on: 26/03/2021

Lubrication schedule for Railcar Trailer Hitch 80800 / 80800-Z